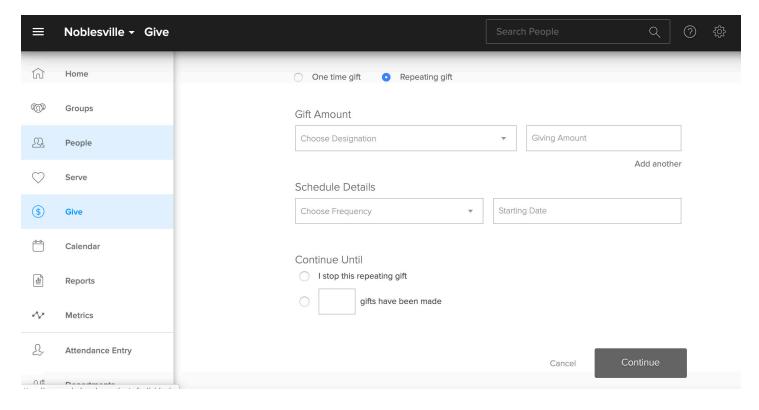

## Log in to your CCB account and follow the prompts.

From here, you can select either a **one-time or repeating gift**. Click **continue** to select your payment type (checking account or debit/credit card). Continue to follow the prompts. **Confirm** will be the last button to click to submit your online gift.