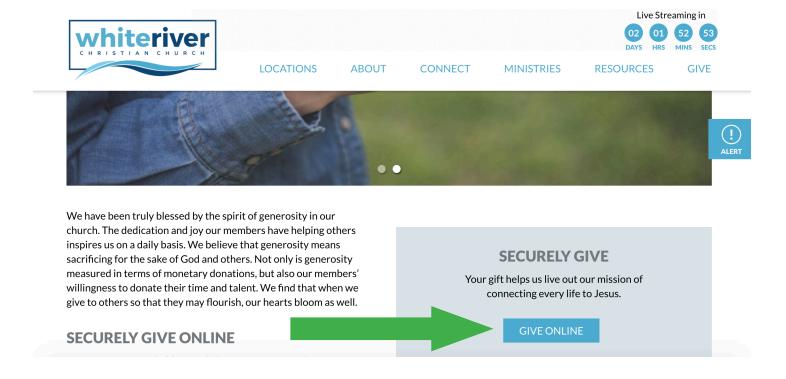

## **GIVING**

If you already have a CCB account, click on the **Give Online** button.