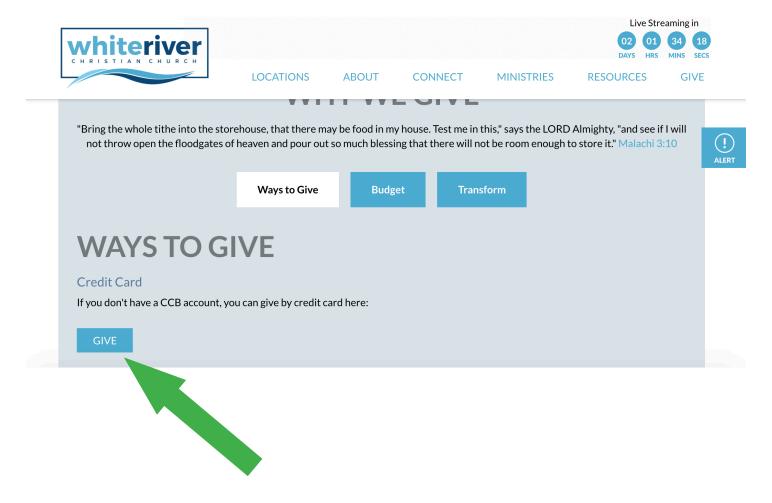

If you don't have a CCB account, you can either request one or click **Give** under Ways to Give. (Please note: requests for CCB accounts are manually approved and may not be available for immediate use.)