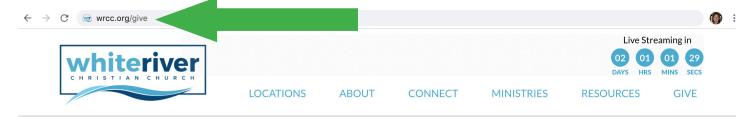

## Type wrcc.org/give into your web browser.



## ! ALERT

## **GIVING**



If you already have a CCB account, click on the **Give Online** button.



## Log in to your CCB account and follow the prompts.



From here, you can select either a **one-time or repeating gift**. Click **continue** to select your payment type (checking account or debit/credit card). Continue to follow the prompts. **Confirm** will be the last button to click to submit your online gift.



If you don't have a CCB account, you can either request one or click **Give** under Ways to Give. (Please note: requests for CCB accounts are manually approved and may not be available for immediate use.)



If you prefer, you can give by check and mail it to:

White River Christian Church 1685 N. 10th Street Noblesville, IN 46060

Thanks for generously supporting the mis