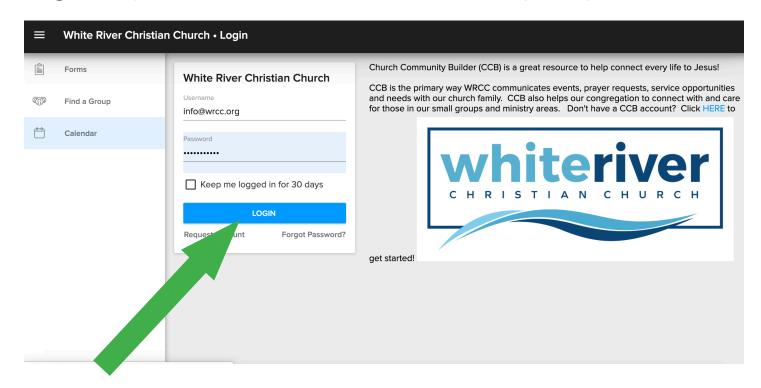

## Log in to your CCB account and follow the prompts.

From here, you can select either a **one-time or repeating gift**. Click **continue** to select your payment type (checking account or debit/credit card). Continue to follow the prompts. **Confirm** will be the last button to click to submit your online gift.

If you don't have a CCB account, you can either request one or click **Give** under Ways to Give. (Please note: requests for CCB accounts are manually approved and may not be available for immediate use.)